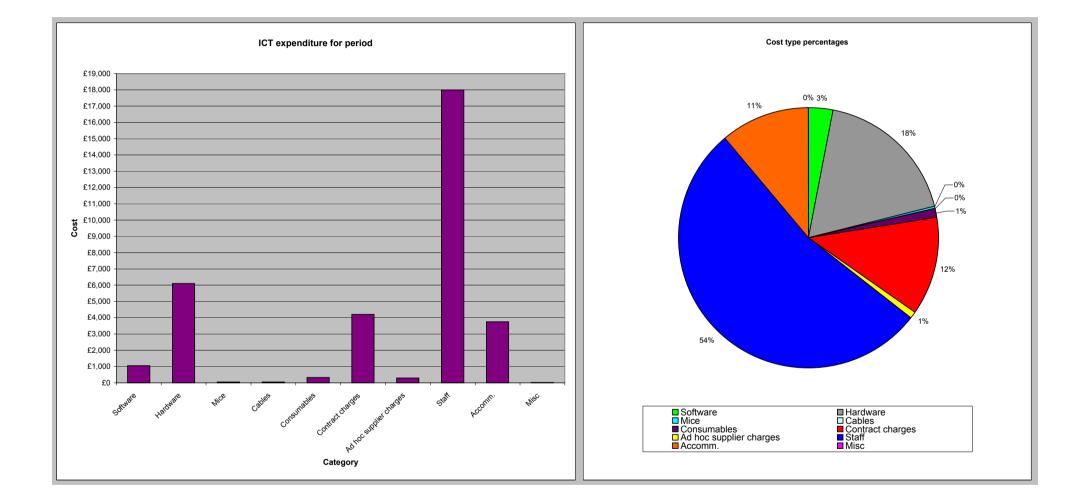

| Enter expenditure details in the columns below  |           |                                |           |           |       |          |             |          |                 |            |           |        |       |
|-------------------------------------------------|-----------|--------------------------------|-----------|-----------|-------|----------|-------------|----------|-----------------|------------|-----------|--------|-------|
| ▼                                               | •         | ▼                              | •         | •         | •     | •        | •           | •        | •               | •          | •         | •      | _     |
| Item details                                    |           |                                | Cost      |           |       |          |             |          |                 |            |           |        |       |
|                                                 |           |                                |           |           |       |          |             | Contract | Ad hoc supplier |            |           |        |       |
| Item                                            | Date      | Purchased for                  | Software  | Hardware  | Mice  | Cables   | Consumables | charges  | charges         | Staff      | Accomm.   | Misc   |       |
| Office space annual charge                      | 1-Sep-03  | 3 General technical support    | 1         |           |       |          |             |          |                 |            | £2,500.00 | D      | 1     |
| Server room space annual charge                 | 1-Sep-03  | 3 General technical support    |           |           |       |          |             |          |                 |            | £1,250.00 | D      |       |
| Full-time Network Manager                       | 1-Sep-03  | 3 Technical Support            |           |           |       |          |             |          |                 | £14,000.00 | D         |        |       |
| Part-time ICT Co-ordinator (200 hours per year) | 1-Sep-03  | 3 Language Department          |           |           |       |          |             |          |                 | £2,000.00  | D         |        |       |
| Part-time admin support (200 hours per year)    | 1-Sep-03  | 3 Science Department           |           |           |       |          |             |          |                 | £2,000.00  | D         |        |       |
| Server room air con maintenance contract        | 1-Sep-03  | 3 General technical support    |           |           |       |          |             | £500.0   | D               |            |           |        |       |
| Annual support contract                         | 1-Sep-03  | 3 General technical support    |           |           |       |          |             | £2,000.0 | D               |            |           |        |       |
| Annual hardware maintenance contrac             | 1-Sep-03  | 3 General technical support    |           |           |       |          |             | £1,500.0 | D               |            |           |        |       |
| Annual anti virus software licence              | 1-Sep-03  | 3 General technical support    | £150.00   | )         |       |          |             |          |                 |            |           |        |       |
| Computer                                        |           | 3 Technical Support Department |           | £900.00   | )     |          |             |          |                 |            |           |        |       |
| Computer                                        |           | 3 Admin Department             |           | £900.00   | )     |          |             |          |                 |            |           |        |       |
| Delivery of 2 computers                         | 30-Nov-03 | 3 General technical support    |           |           |       |          |             |          | £30.00          | D          |           |        |       |
| Installation of 2 computers                     | 30-Nov-03 | 3 General technical support    |           |           |       |          |             |          | £60.00          | D          |           |        |       |
| 10 mice                                         | 1-Dec-03  | 3 Science Department           |           |           | £50.0 | 0        |             |          |                 |            |           |        |       |
| 2 toner cartridges                              | 1-Dec-03  | 3 Technical support stock      |           |           |       |          | £40.00      | )        |                 |            |           |        |       |
| Computer                                        |           | 4 Language Department          |           | £900.00   | )     |          |             |          |                 |            |           |        |       |
| Computer                                        | 1-Jan-04  | 4 Language Department          |           | £900.00   | )     |          |             |          |                 |            |           |        |       |
| Delivery of 2 computers                         | 1-Jan-04  | 4 General technical support    |           |           |       |          |             |          | £30.00          | þ          |           |        |       |
| Installation of 2 computers                     | 1-Jan-04  | 4 General technical support    |           |           |       |          |             |          | £60.00          | b          |           |        |       |
| French GCSE single user licence                 |           | 4 Language Department          | £75.00    |           |       |          |             |          |                 |            |           |        |       |
| French GCSE single user licence                 | 1-Jan-04  | 4 Language Department          | £75.00    |           |       |          |             |          |                 |            |           |        |       |
| Server operating system upgrade                 | 1-Jan-04  | 4 General technical support    | £250.00   |           |       |          |             |          |                 |            |           |        |       |
| Server operating system upgrade                 |           | 4 General technical support    | £250.00   |           |       |          |             |          |                 |            |           |        |       |
| Server operating system upgrade                 |           | 4 General technical support    | £250.00   |           |       |          |             |          |                 |            |           |        |       |
| 15 patch cables                                 | 10-Jan-04 | 4 Technical support stock      |           |           |       | £45.00   | D           |          |                 |            |           |        |       |
| 5 backup tapes                                  | 10-Jan-04 | 4 General technical support    |           |           |       |          | £100.00     | D        |                 |            |           |        |       |
| 50 floppy disks                                 |           | 4 Technical support stock      |           |           |       |          | £35.00      | )        |                 |            |           |        |       |
| Off-contract support call reference 12346       |           | 4 Science Department           | 1         |           |       |          |             |          | £60.00          | b          |           |        |       |
| 15 photocopies of user handbook                 |           | 4 General technical support    | 1         |           |       |          |             |          |                 |            |           | £15.00 |       |
| Colour printer                                  |           | 4 General technical support    | 1         | £2,500.00 | )     |          |             |          |                 |            |           |        |       |
| Delivery of colour printer                      |           | 4 General technical support    | 1         |           |       |          |             |          | £30.00          | b          |           |        |       |
| Installation of colour printer                  |           | 4 General technical support    | 1         |           |       |          |             |          | £30.00          |            |           |        |       |
| Addition of colour printer to support contract  |           | 4 General technical support    | 1         |           |       |          |             | £200.0   | b               |            |           |        |       |
| Colour printer consumables                      |           | 4 General technical support    |           |           |       |          | £150.00     |          |                 |            |           |        | Grand |
|                                                 |           |                                | £1,050.00 | £6,100.00 | £50.0 | 0 £45.00 | £325.00     | £4,200.0 | £300.00         | £18,000.00 | £3,750.00 | £15.00 | £33,8 |